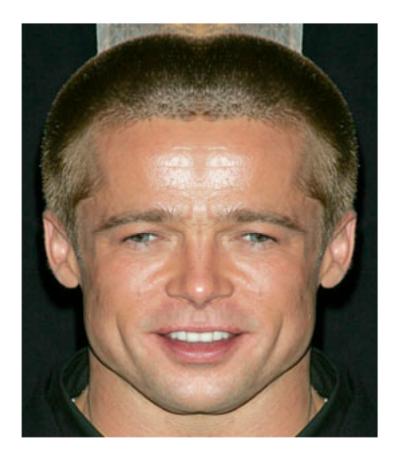

## Is Brad Pitt Symmetrical?

If we assume that a human face has a line of symmetry, what would happen if we reflected one side of Brad's face onto the other side of his face?

Photo from http://www.the-alist.org/BradPitt

See for yourself...

| BONUS: Now try it for yourself. |       |  |
|---------------------------------|-------|--|
| Name:                           | Date: |  |